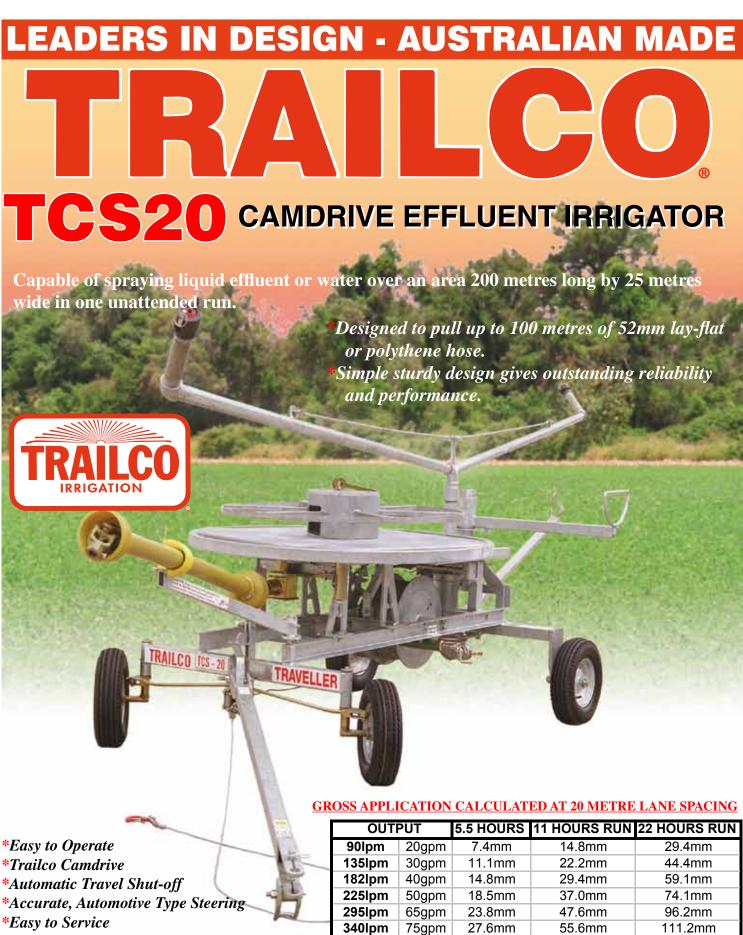

## **TYPICAL FIELD LAYOUT**

## TRAILCO TCS20 CAMDRIVE EFFLUENT IRRIGATOR

Capable of spraying liquid effluent or water over an area 200 metres long by 25 metres wide in one unattended run.

**TRAILCO IRRIGATION (AUST.)** 

Hose Size: 52mm x 100m Lay-flat or Polythene Hose. **Operating Pressure: Best Performance between 25-45psi** 