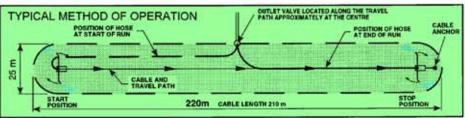

## **TYPICAL FIELD LAYOUT**

## TRAILCO TCS20 CAMDRIVE EFFLUENT IRRIGATOR

Capable of spraying liquid effluent or water over an area 200 metres long by 25 metres wide in one unattended run.

**TRAILCO IRRIGATION (AUST.)** 

Hose Size: 52mm x 100m Lay-flat or Polythene Hose. **Operating Pressure: Best Performance between 25-45psi** 