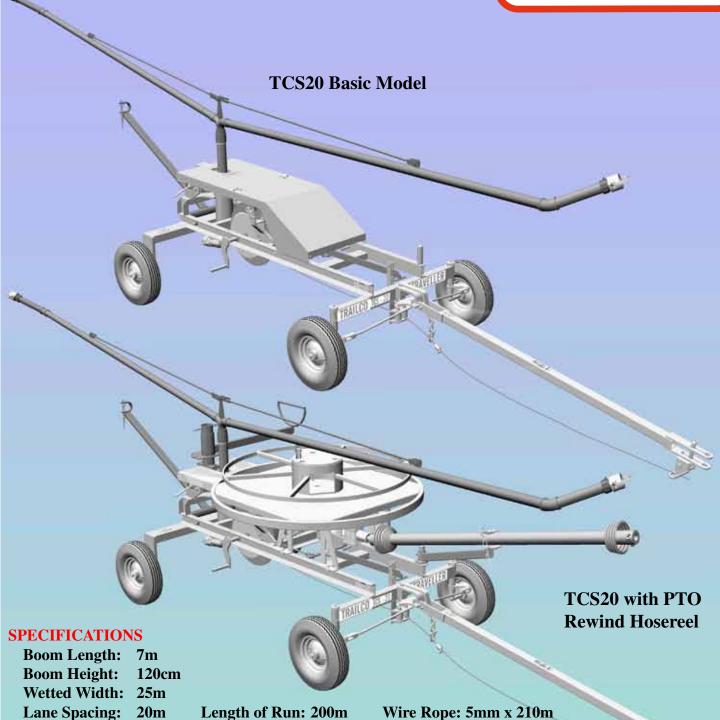

## TRAILCO TCS20 CAMDRIVE EFFLUENT IRRIGATOR

Capable of spraying liquid effluent or water over an area 200 metres long by 25 metres wide in one unattended run.

**TRAILCO IRRIGATION (AUST.)** 

Hose Size: 52mm x 100m Lay-flat or Polythene Hose. **Operating Pressure: Best Performance between 25-45psi** 