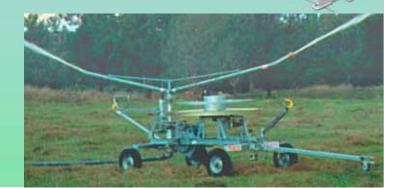

## TRAILCO TCS20 CAMDRIVE EFFLUENT IRRIGATOR

Capable of spraying liquid effluent or water over an area 200 metres long by 25 metres wide in one unattended run.

**TRAILCO IRRIGATION (AUST.)** 

Hose Size: 52mm x 100m Lay-flat or Polythene Hose. **Operating Pressure: Best Performance between 25-45psi** 